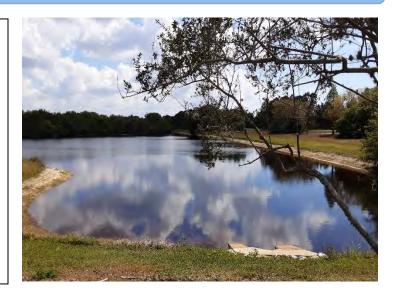

and treated this maintenance event.



#### **Comments:**

Little to no Algae blooms were found in this site.

Torpedo grass was present and treated this maintenance event.



#### Pond: 21

#### **Comments:**

Control structure in the conservation site



#### **Comments:**

Algae blooms and torpedo grass was present and treated this maintenance event.

Patches of grass and breaking off the littoral shelf and floating, these patches were treated this maintenance event.



#### Pond: 23

#### **Comments:**

Algae blooms and torpedo grass was present and treated this maintenance event.

Water level is very low due to recent environmental conditions.



#### **Comments:**

Torpedo grass and underwater weeds were present and treated this maintenance event.

Native vegetation is doing well.



#### Pond: 25

#### **Comments:**

Little to no algae blooms torpedo grass or shoreline vegetation was present this maintenance event.



#### **Comments:**

Little to no algae blooms or shoreline vegetation was present this maintenance event.



#### Pond: 27

#### **Comments:**

Little to no algae blooms or shoreline vegetation was present this maintenance event.

Torpedo grass was present on the littoral shelf. Shelf is completely dry.



#### **Comments:**

Little to no algae blooms or shoreline vegetation was present this maintenance event.



#### Pond: 29

#### **Comments:**

Little to no algae blooms or shoreline vegetation was present this maintenance event.



#### **Comments:**

Little to no algae blooms, torpedo grass, or shoreline vegetation was present this maintenance even