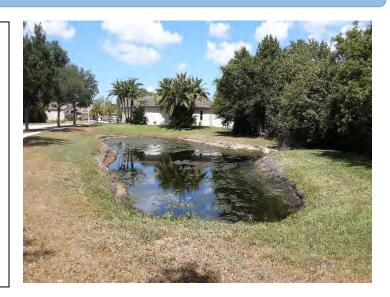

#### Pond: 27

#### **Comments:**

Little to no algae blooms or shoreline vegetation was present this maintenance event.

Torpedo grass was present on the littoral shelf. Shelf is completely dry.