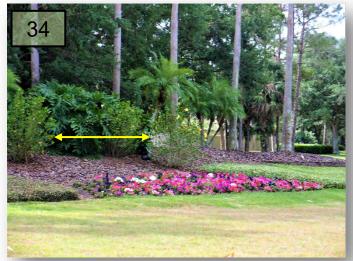

# Stone Garden Park, Monarch, Bristol, Devonbridge

- 32. There is a dead Queen Palm at the Northwest side of the Oxford entrance. Why did this decline? Please see the proposal page for removal.
- 33. Remove any dead or diseased material out of the Flax Lilies on the exit side of Oxford at the Covington Gardens Dr. intersection.
- 34. Schedule a rejuvenation pruning for the 'leggy' Hibiscus on the East ROW of Covington Gardens Dr. on both the North and South side of Covington Stone Ave. (Pic. 34)

## Stone Garden Park, Monarch, Bristol, Devonbridge

- 32. There is a dead Queen Palm at the Northwest side of the Oxford entrance. Why did this decline? Please see the proposal page for removal.
- 33. Remove any dead or diseased material out of the Flax Lilies on the exit side of Oxford at the Covington Gardens Dr. intersection.
- 34. Schedule a rejuvenation pruning for the 'leggy' Hibiscus on the East ROW of Covington Gardens Dr. on both the North and South side of Covington Stone Ave. (Pic. 34)