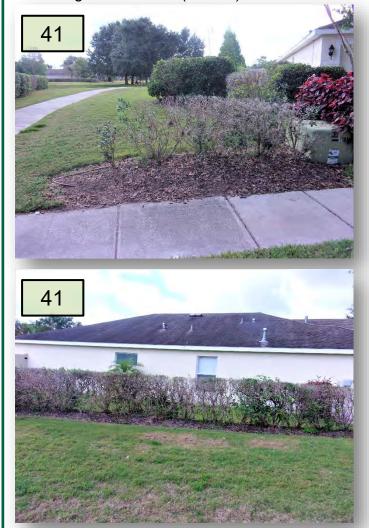

# Bristol Park Cut Through

41. The shrubs that outline the Bristol Park cut through are failing. These shrubs may have lived their life span and need to think about entering a new species that would thrive better in this area. Diagnose and treat the current shrubs. Is this possibly because of the drought? What can be done to reinvigorate these? (Pic. 41)

41. As I've mentioned before, David says this happens every year. I don't every remember it being this bad. We are pulling back mulch from root balls with little results. It is very strange how it is just in sections that they are dying off. Irrigation/drought is/has not been an issue in this location. Dropping sample off at extension office for testing.