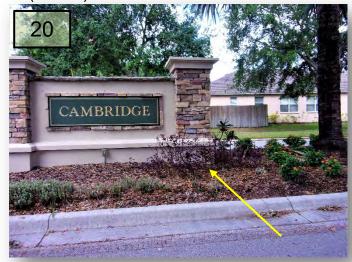

# CSA, Cambridge, Guilford, Cromwell

- 19. There is debris that needs to be removed at the lift station on Covington Gardens Dr.
- 20. I feel LMP should remove the shrubs in front of the Cambridge monument sign. They do not add any aesthetic value in my opinion. (Pic. 20)

## CSA, Cambridge, Guilford, Cromwell

- 19. There is debris that needs to be removed at the lift station on Covington Gardens Dr.
- 20. I feel LMP should remove the shrubs in front of the Cambridge monument sign. They do not add any aesthetic value in my opinion. (Pic. 20)