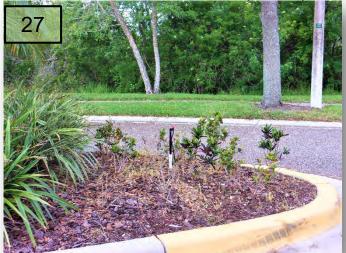

27. Diagnose and treat the declining Croton on the North bull nose of the entrance median of Cromwell Garden Dr. Also, please remove any dead or diseased material. (Pic. 27)

- 28. Diagnose and treat the Japanese Blueberry
  Trees at the entrance median on Cromwell
  Garden Dr. The yellowing leaves may indicate
  to much water. Please investigate and report
  your findings.
- 29. Queen Palms need to be pruned at the Oxford Garden entrance.
- 30. Remove the sucker growth off the base of the Crepe Myrtles on the Westend median on Covington Stone Ave.
- 31. Diagnose and treat the declining llex Shillings on the South ROW on Covington Stone Ave. in front of the Western most lake. (Pic. 31)