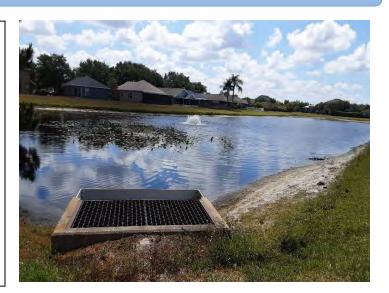

ed.



#### **Comments:**

Little to no algae blooms torpedo grass or shoreline vegetation was present this maintenance event.



#### Pond: 34

#### **Comments:**

This pond was recently harvested.

Vegetation has been removed and haul off site.



#### **Comments:**

Little to no algae blooms torpedo grass or shoreline vegetation was present this maintenance event.



#### Pond: 36

#### **Comments:**

Little to no algae blooms torpedo grass or shoreline vegetation was present this maintenance event.



#### **Comments:**

Little to no algae blooms torpedo grass or shoreline vegetation was present this maintenance event.

Underwater weeds were present and treated.



#### Pond: 38

#### **Comments:**

Little to no algae blooms or shoreline vegetation was present this maintenance event.



#### **Comments:**

Little to no torpedo grass or shoreline vegetation was present this maintenance event.



#### Pond: 40

#### **Comments:**

Little to no Algae blooms or Shoreline vegetation was found in this site.

Alligator weed was dead from recent treatments, any new growth present was treated.



## **Comments:**

Algae blooms and underwater weeds were present this maintenance event and treated.



## **Covington Park Stormwater Map**



## **Lake/Pond Recommendations and Summary**

The date the inspection/maintenance event took place was April 5<sup>th</sup>, 2023, during this event we focused on the ponds that had torpedo grass, shoreline vegetation, underwater weeds and algae blooms throughout the community.

The majority of the ponds in Covington Park are experiencing drough