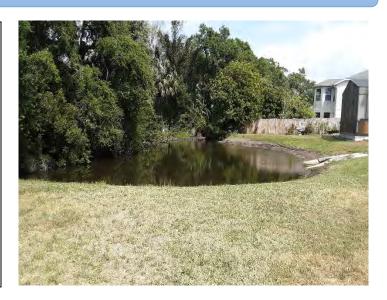

#### Pond: 27

#### **Comments:**

Little to no algae blooms or shoreline vegetation was present this maintenance event.

Torpedo grass was present on the littoral shelf. Shelf is completely dry.