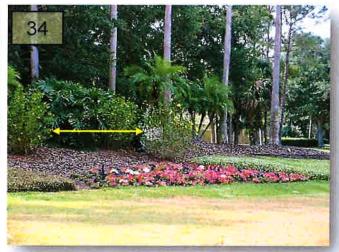

# Stone Garden Park, Monarch, Bristol, Devonbridge

- 32. There is a dead Queen Palm at the Northwest side of the Oxford entrance. Why did this decline? Please see the proposal page for removal.
- 33. Remove any dead or diseased material out of the Flax Lilies on the exit side of Oxford at the Covington Gardens Dr. intersection.
- 34. Schedule a rejuvenation pruning for the 'leggy' Hibiscus on the East ROW of Covington Gardens Dr. on both the North and South side of Covington Stone Ave. (Pic. 34)

## Stone Garden Park, Monarch, Bristol, Devonbridge

- 32. There is a dead Queen Palm at the Northwest side of the Oxford entrance. Why did this decline? Please see the proposal page for removal.
- 33. Remove any dead or diseased material out of the Flax Lilies on the exit side of Oxford at the Covington Gardens Dr. intersection.
- 34. Schedule a rejuvenation pruning for the 'leggy' Hibiscus on the East ROW of Covington Gardens Dr. on both the North and South side of Covington Stone Ave. (Pic. 34)