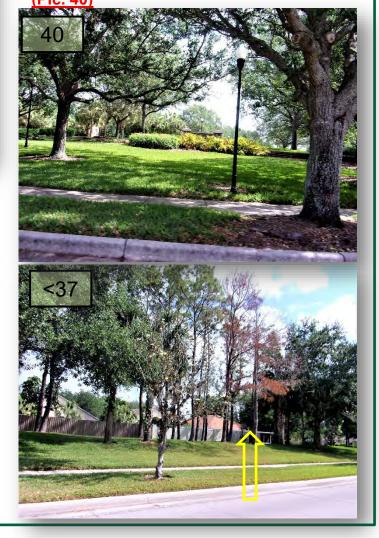

- 35. New annuals have been installed and overall look healthy. However, there does seem to be a couple missing that may have died out on the entrance median on the Eastside of Covington Stone Ave. Replace as needed.
- 36. Diagnose and treat a two declining Magnolia on the North ROW on Covington Stone Ave. just before the Stone Garden Park.
- 37. There are 4 to 5 Pine trees that have died suddenly on the North ROW on Covington Stone Ave just before the Sone Garden Park. Please investigate and report why this may have occurred. (Pic. 37>)
- 38. Hibiscus have been cut back within the fence at Monarch Pool area.

39. Thin out the Shell Ginger in front of the Stone Park monument that has covered the lettering.

40. Prune the Queen Palms at the Bristol Park
Dr. entrance off Covington Garden Dr.
(Big. 40)

- 32. Tyree is scheduled to look at it for reason. Proposal has been submitted.
- 33. Will complete by week of 5.1.23
- 34. Will complete by week of 4.24.23
- 35. Noted
- 36. Tyree is scheduled to look at these.
- 37. Tyree is scheduled to look at these.
- 38. Noted
- 39. Will complete by week of 4.24.23
- 40. Those within scope will be trimmed by week of 5.8.23. If over scope, they will be trimmed with bi-annual Palm trimming.