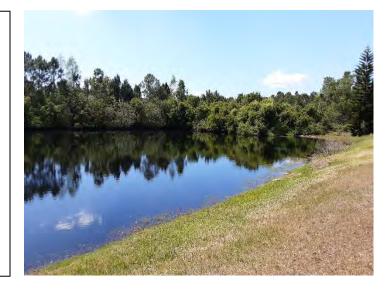

#### Pond: 2

#### **Comments:**

Algae blooms and underwater weeds were present and treated this maintenance event.

Native species of vegetation are doing well.