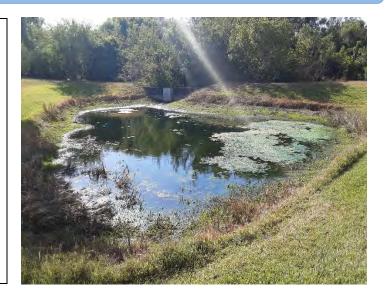

#### **Comments:**

Algae blooms and torpedo grass was present and treated this maintenance event.

Water level is very low due to recent environmental conditions.