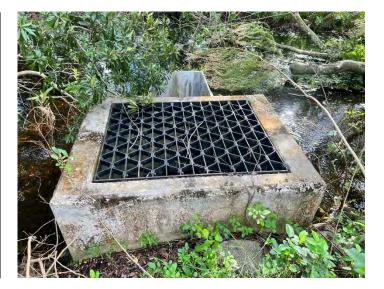

nts:**

Algae blooms and underwater weeds were present and treated this maintenance event.



#### Pond: 16

#### **Comments:**

Shoreline vegetation was present and treated this maintenance event.

Algae blooms and underwater weeds were present and treated this maintenance event.



#### **Comments:**

Torpedo grass, Algae blooms and underwater weeds were present and treated this maintenance event.



#### Pond: 19

#### **Comments:**

Patches of Torpedo grass or Shoreline vegetation was found in this site.

Underwater weeds were present and treated this maintenance event.



#### **Comments:**

Little to no Algae blooms were found in this site.

Torpedo grass was present and treated this maintenance event.



#### Pond: 21

#### **Comments:**

Control structure in the conservation site



#### **Comments:**

Algae blooms and torpedo grass was present and treated this maintenance event.

Patches of grass and breaking off the littoral shelf and floating, these patches were treated this maintenance event.



#### Pond: 23

#### **Comments:**

Algae blooms and torpedo grass was present and treated this maintenance event.

Water level is very low due to recent environmental conditions.



#### **Comments:**

Torpedo grass and underwater weeds were present and treated this maintenance event.

Native vegetation is doing well.



#### Pond: 25

#### **Comments:**

Little to no algae blooms torpedo grass or shoreline vegetation was present this maintenance event.



#### **Comments:**

Little to no algae blooms or shoreline vegetation was present this maintenance event.



#### Po