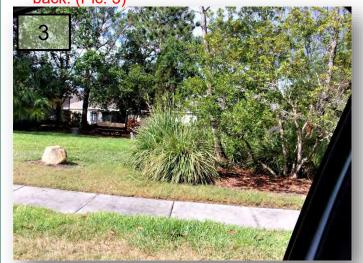

 Flag Park is looking better but still need to schedule the Ornamental Grasses to be cut back. (Pic. 3)

- 4. Remove a couple dead hanging Oak branches at the Surrey Wood Ln. roundabout.
- 8. Remove a dead hanging Oak branch at the Surrey Pines Dr. roundabout.
- 9. Need to push back the Wetland Conservation Area #2 on the Northside of the Surrey Wood Ln roundabout. It is starting to encroach on the HOA turf. This is for lot 7404-36. This should be pruned vertically off the property.
- 10. I understand we are allowing a buffer around the lakes, however, the one between Surrey Pines Dr. and Surrey Woods Ln. needs containing and establishing this border. It currently has weeds three to four feet tall and is 5 feet wide. We need a standard of 18 to 24 inches wide and tall. They are doing a good job with the rest of the ponds.

3. Flag Park is looking better but still need to schedule the Ornamental Grasses to be cut back. (Pic. 3)

- 4. Remove a couple dead hanging Oak branches at the Surrey Wood Ln. roundabout.
- 8. Remove a dead hanging Oak branch at the Surrey Pines Dr. roundabout.
- 9. Need to push back the Wetland Conservation Area #2 on the Northside of the Surrey Wood Ln roundabout. It is starting to encroach on the HOA turf. This is for lot 7404-36. This should be pruned vertically off the property.
- 10. I understand we are allowing a buffer around the lakes, however, the one between Surrey Pines Dr. and Surrey Woods Ln. needs containing and establishing this border. It currently has weeds three to four feet tall and is 5 feet wide. We need a standard of 18 to 24 inches wide and tall. They are doing a good job with the rest of the ponds.