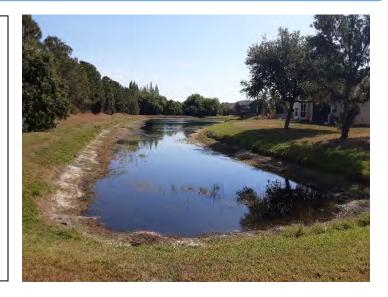

#### **Comments:**

Algae blooms and underwater weeds were present and treated this maintenance event.

Native species of vegetation are doing well.

#### Pond: 2