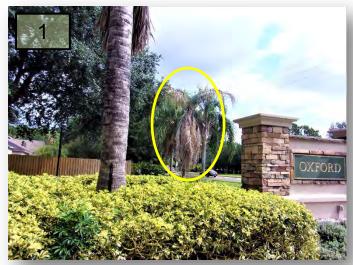

27. Diagnose and treat the declining Croton on the North bull nose of the entrance median of Cromwell Garden Dr. Also, please remove any dead or diseased material. (Pic. 27)

- 28. Diagnose and treat the Japanese Blueberry
  Trees at the entrance median on Cromwell
  Garden Dr. The yellowing leaves may indicate
  to much water. Please investigate and report
  your findings.
- 29. Queen Palms need to be pruned at the Oxford Garden entrance.
- 30. Remove the sucker growth off the base of the Crepe Myrtles on the Westend median on Covington Stone Ave.
- 31. Diagnose and treat the declining llex Shillings on the South ROW on Covington Stone Ave. in front of the Western most lake. (Pic. 31)

# Stone Garden Park, Monarch, Bristol, Devonbridge

- 32. There is a dead Queen Palm at the Northwest side of the Oxford entrance. Why did this decline? Please see the proposal page for removal.
- 33. Remove any dead or diseased material out of the Flax Lilies on the exit side of Oxford at the Covington Gardens Dr. intersection.
- 34. Schedule a rejuvenation pruning for the 'leggy' Hibiscus on the East ROW of Covington Gardens Dr. on both the North and South side of Covington Stone Ave. (Pic. 34)