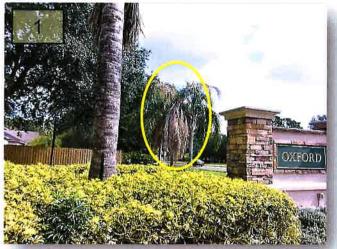

27. Diagnose and treat the declining Croton on the North bull nose of the entrance median of Cromwell Garden Dr. Also, please remove any dead or diseased material. (Pic. 27)

- 28. Diagnose and treat the Japanese Blueberry
  Trees at the entrance median on Cromwell
  Garden Dr. The yellowing leaves may indicate
  to much water. Please investigate and report
  your findings.
- 29. Queen Palms need to be pruned at the Oxford Garden entrance.
- 30. Remove the sucker growth off the base of the Crepe Myrtles on the Westend median on Covington Stone Ave.
- 31. Diagnose and treat the declining llex Shillings on the South ROW on Covington Stone Ave. in front of the Western most lake. (Pic. 31)

27. Diagnose and treat the declining Croton on the North bull nose of the entrance median of Cromwell Garden Dr. Also, please remove any dead or diseased material. (Pic. 27)

- 28. Diagnose and treat the Japanese Blueberry
  Trees at the entrance median on Cromwell
  Garden Dr. The yellowing leaves may indicate
  to much water. Please investigate and report
  your findings.
- 29. Queen Palms need to be pruned at the Oxford Garden entrance.
- 30. Remove the sucker growth off the base of the Crepe Myrtles on the Westend median on Covington Stone Ave.
- 31. Diagnose and treat the declining Ilex Shillings on the South ROW on Covington Stone Ave. in front of the Western most lake. (Pic. 31)