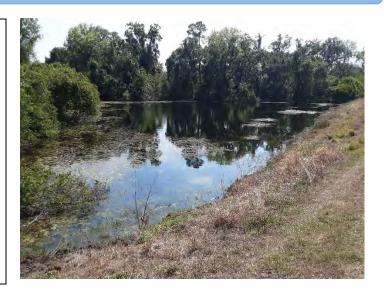

event.



#### **Comments:**

Sandhill cranes are still nesting in the littoral zone.

Underwater weeds were present and treated this maintenance event.

Native species of vegetation are doing well.



#### Pond: 6

#### **Comments:**

Little to no algae blooms, torpedo grass or shoreline vegetation was present this maintenance event.

Underwater weeds were present and treated this maintenance event.

Native species of vegetation are doing well.



#### **Comments:**

Little to no Algae blooms or Shoreline vegetation was found in this site.

Native species of vegetation are doing well.



#### Pond: 8

#### **Comments:**

Little to algae blooms, no torpedo grass or shoreline vegetation was present this maintenance event.

Underwater weeds were present and treated this maintenance event.



#### **Comments:**

Little to no algae blooms torpedo grass or shoreline vegetation was present this maintenance event.



#### Pond: 10

#### **Comments:**

Patches of grass and breaking off the littoral shelf and floating, these patches were treated this maintenance event.

Shoreline vegetation was present and treated.



#### **Comments:**

Algae blooms and underwater weeds were present and treated this maintenance event.



#### Pond: 12

#### **Comments:**

Algae blooms and underwater weeds were present and treated this maintenance event.



#### **Comments:**

Torpedo grass was present and treated this maintenance event.

Algae blooms and underwater weeds were present and treated this maintenance event.



#### Pond: 14

#### **Comments:**

Torpedo grass was present and treated thi