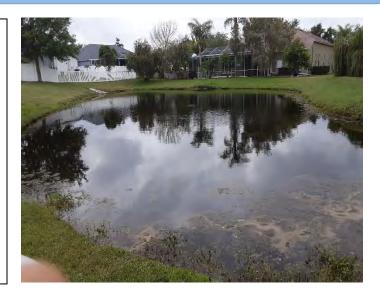

## **Lake/Pond Recommendations and Summary**

The date the inspection/maintenance event took place was April 5<sup>th</sup>, 2023, during this event we focused on the ponds that had torpedo grass, shoreline vegetation, underwater weeds and algae blooms throughout the community.

The majority of the ponds in Covington Park are experiencing drought conditions, most water tables are very low. Some ponds are almost completely dry. We will be conducting preventative maintenance (dye and alum treatments) in ponds throughout the community to enhance water quality and prepare for the growing season.