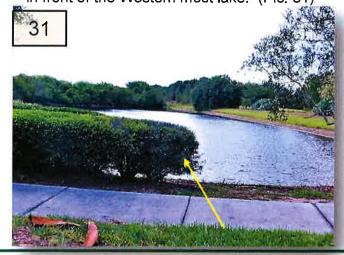

27. Diagnose and treat the declining Croton on the North bull nose of the entrance median of Cromwell Garden Dr. Also, please remove any dead or diseased material. (Pic. 27)

- 28. Diagnose and treat the Japanese Blueberry
  Trees at the entrance median on Cromwell
  Garden Dr. The yellowing leaves may indicate
  to much water. Please investigate and report
  your findings.
- 29. Queen Palms need to be pruned at the Oxford Garden entrance.
- 30. Remove the sucker growth off the base of the Crepe Myrtles on the Westend median on Covington Stone Ave.
- 31. Diagnose and treat the declining llex Shillings on the South ROW on Covington Stone Ave. in front of the Western most lake. (Pic. 31)

27. Diagnose and treat the declining Croton on the North bull nose of the entrance median of Cromwell Garden Dr. Also, please remove any dead or diseased material. (Pic. 27)

- 28. Diagnose and treat the Japanese Blueberry
  Trees at the entrance median on Cromwell
  Garden Dr. The yellowing leaves may indicate
  to much water. Please investigate and report
  your findings.
- 29. Queen Palms need to be pruned at the Oxford Garden entrance.
- 30. Remove the sucker growth off the base of the Crepe Myrtles on the Westend median on Covington Stone Ave.
- 31. Diagnose and treat the declining Ilex Shillings on the South ROW on Covington Stone Ave. in front of the Western most lake. (Pic. 31)