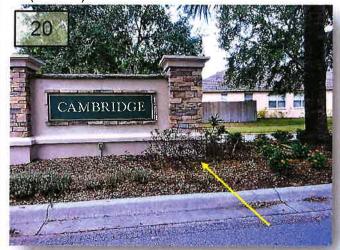

# CSA, Cambridge, Guilford, Cromwell

- 19. There is debris that needs to be removed at the lift station on Covington Gardens Dr.
- 20. I feel LMP should remove the shrubs in front of the Cambridge monument sign. They do not add any aesthetic value in my opinion. (Pic. 20)

## CSA, Cambridge, Guilford, Cromwell

- 19. There is debris that needs to be removed at the lift station on Covington Gardens Dr.
- 20. I feel LMP should remove the shrubs in front of the Cambridge monument sign. They do not add any aesthetic value in my opinion. (Pic. 20)