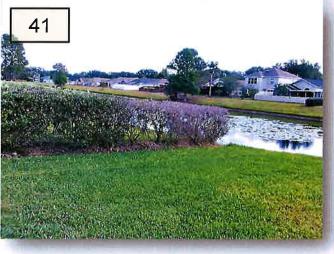

# Bristol Park Cut Through

41. The shrubs that outline the Bristol Park cut through are failing. These shrubs may have lived their life span and need to think about entering a new species that would thrive better in this area. Diagnose and treat the current shrubs. Is this possibly because of the drought? What can be done to reinvigorate these? (Pic. 41)

41. As I've mentioned before, David says this happens every year. I don't every remember it being this bad. We are pulling back mulch from root balls with little results. It is very strange how it is just in sections that they are dying off. Irrigation/drought is/has not been an issue in this location. Dropping sample off at extension office for testing.