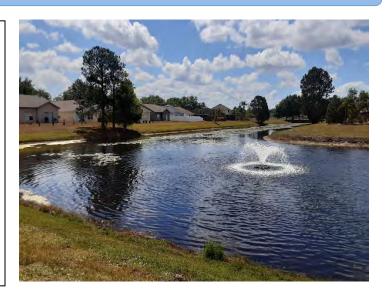

#### Pond: 2

#### **Comments:**

Algae blooms and underwater weeds were present and treated this maintenance event.

Native species of vegetation are doing well.