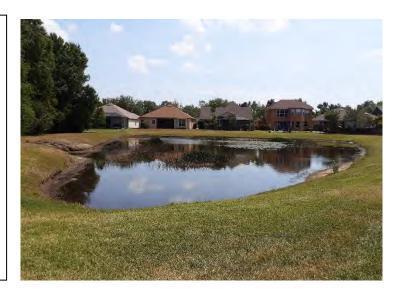

#### Pond: 4

#### **Comments:**

Little to algae blooms, no torpedo grass or shoreline vegetation was present this maintenance event.

Underwater weeds were present and treated this maintenance event.