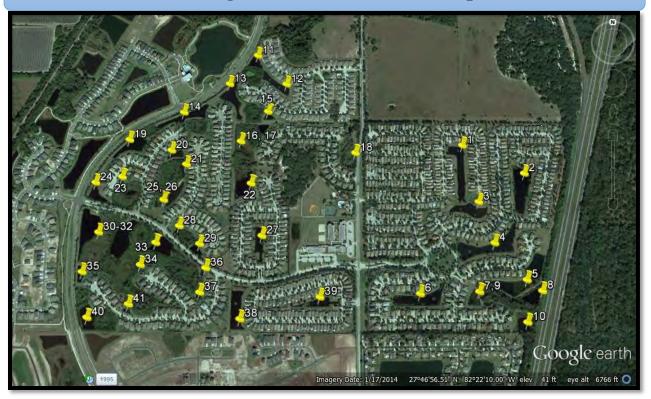

## **Covington Park Stormwater Map**

## **Lake/Pond Recommendations and Summary**

The date the inspection/maintenance event took place was April 5<sup>th</sup>, 2023, during this event we focused on the ponds that had torpedo grass, shoreline vegetation, underwater weeds and algae blooms throughout the community.