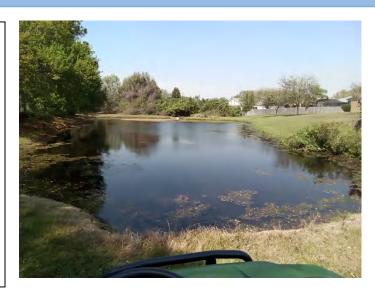

# Covington Park Water Way Inspection Report

Prepared by:

Remson Aquatics LLC, Riverview FL

Matthew Remson Environmental Scientist

11207 Remson Lane, Riverview, FL 33578

Cell: 813-748-2433 Office: 813-671-2851

## **Lake/Pond Recommendations and Summary**

The date the inspection/maintenance event took place was April 5<sup>th</sup>, 2023, during this event we focused on the ponds that had torpedo grass, shoreline vegetation, underwater weeds and algae blooms throughout the community.

The majority of the ponds in Covington Park are experiencing drought conditions, most water tables are very low. Some ponds are almost completely dry. We will be conducting preventative maintenance (dye and alum treatments) in ponds throughout the community to enhance water quality and prepare for the growing season.