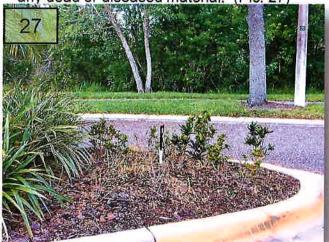

27. Diagnose and treat the declining Croton on the North bull nose of the entrance median of Cromwell Garden Dr. Also, please remove any dead or diseased material. (Pic. 27)

- 28. Diagnose and treat the Japanese Blueberry
  Trees at the entrance median on Cromwell
  Garden Dr. The yellowing leaves may indicate
  to much water. Please investigate and report
  your findings.
- 29. Queen Palms need to be pruned at the Oxford Garden entrance.
- 30. Remove the sucker growth off the base of the Crepe Myrtles on the Westend median on Covington Stone Ave.
- 31. Diagnose and treat the declining llex Shillings on the South ROW on Covington Stone Ave. in front of the Western most lake. (Pic. 31)

27. Diagnose and treat the declining Croton on the North bull nose of the entrance median of Cromwell Garden Dr. Also, please remove any dead or diseased material. (Pic. 27)

- 28. Diagnose and treat the Japanese Blueberry
  Trees at the entrance median on Cromwell
  Garden Dr. The yellowing leaves may indicate
  to much water. Please investigate and report
  your findings.
- 29. Queen Palms need to be pruned at the Oxford Garden entrance.
- 30. Remove the sucker growth off the base of the Crepe Myrtles on the Westend median on Covington Stone Ave.
- 31. Diagnose and treat the declining Ilex Shillings on the South ROW on Covington Stone Ave. in front of the Western most lake. (Pic. 31)