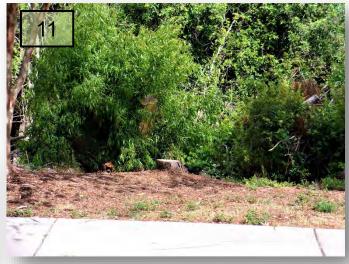

11. There is a stump at the end of Surrey Pines
Dr. that needs to be flush cut to the ground. I
do not feel this needs to be grounded out.
(Pic. 11)

- 12. When will the stump grinding take place that has been approved at the Surrey parks?
- 13. Need to prune the shrubs on the West ROW of Covington Gardens Dr. from Surrey Pines Dr. to Regents Garden Way. Prune the back side so they are not growing through the aluminum fence onto personal property and prune down to the level of the fence.
- 14. Raise a couple Oak canopies that are starting to get low to the contractual height on the West ROW on Covington Gardens Dr. overhanging the sidewalk.
- 15. Schedule a pruning event for the Croton and Red Fountain Grass that are starting to block the sign at the Regents Way monument.
- 16. Remove the dead out of the Flax Lilies at the Regent Way median.
- 17. Remove the dead Washington Palm fronds at the median of the Surrey median entrance.and the Regent Way entrance median.
- Prune the Palm fronds growing through the wooden fence at Regent Way entrance side.