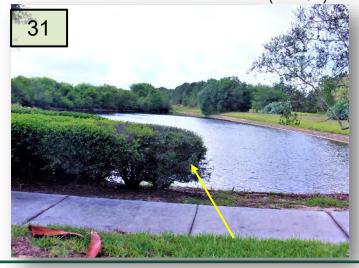

27. Diagnose and treat the declining Croton on the North bull nose of the entrance median of Cromwell Garden Dr. Also, please remove any dead or diseased material. (Pic. 27)

- 28. Diagnose and treat the Japanese Blueberry
  Trees at the entrance median on Cromwell
  Garden Dr. The yellowing leaves may indicate
  to much water. Please investigate and report
  your findings.
- 29. Queen Palms need to be pruned at the Oxford Garden entrance.
- 30. Remove the sucker growth off the base of the Crepe Myrtles on the Westend median on Covington Stone Ave.
- 31. Diagnose and treat the declining llex Shillings on the South ROW on Covington Stone Ave. in front of the Western most lake. (Pic. 31)

27. Diagnose and treat the declining Croton on the North bull nose of the entrance median of Cromwell Garden Dr. Also, please remove any dead or diseased material. (Pic. 27)

- 28. Diagnose and treat the Japanese Blueberry
  Trees at the entrance median on Cromwell
  Garden Dr. The yellowing leaves may indicate
  to much water. Please investigate and report
  your findings.
- 29. Queen Palms need to be pruned at the Oxford Garden entrance.
- 30. Remove the sucker growth off the base of the Crepe Myrtles on the Westend median on Covington Stone Ave.
- 31. Diagnose and treat the declining Ilex Shillings on the South ROW on Covington Stone Ave. in front of the Western most lake. (Pic. 31)