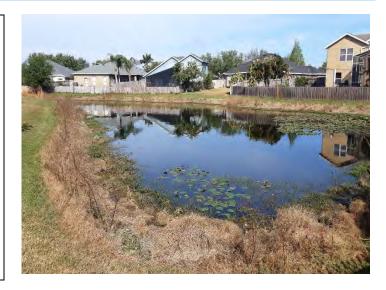

## **Lake/Pond Recommendations and Summary**

The date the inspection/maintenance event took place was April 5<sup>th</sup>, 2023, during this event we focused on the ponds that had torpedo grass, shoreline vegetation, underwater weeds and algae blooms throughout the community.

The majority of the ponds in Covington Park are experiencing drought conditions, most water tables are very low. Some ponds are almost completely dry. We will be conducting preventative maintenance (dye and alum treatments) in ponds throughout the community to enhance water quality and prepare for the growing season.

Algae blooms were found and treated in pond 41, we will return within 14 days with a follow up inspection and retreatment if necessary. Shoreline vegetation was minimal, any new growth this month was treated with herbicide.